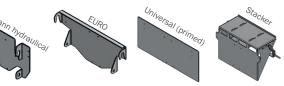

**ONE MACHINE - FIFTEEN ATTACHMENT POSSIBILITIES!** 

CM2 Pro

- for front or rear mounting, can be mounted on various carrier vehicles without tools
- various adapter plates available to fit existing carrier vehicles

#### Attachments for various carrier vehicles

• for farmyards and large barns

• we have the suitable mounting plate for the sweepers and attachments for carrier vehicles such as tractors, wheel loaders and forklift trucks

... and other galvanised adapter plates.