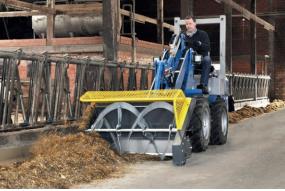

## Ingenious Ride-on technology

- Ride-ons are available as petrol or electric vehicles
- very powerful, manoeuvrable work
- multifunctional use due to a multitude of available attachments
- quick, tool-free change of the attachment machines
- suitable for private, municipal and agricultural cleaning applications

**ONE MACHINE - FIFTEEN ATTACHMENT POSSIBILITIES!** 

CM2 Pro

- for front or rear mounting, can be mounted on various carrier vehicles without tools
- various adapter plates available to fit existing carrier vehicles

#### Attachments for various carrier vehicles

• for farmyards and large barns

• we have the suitable mounting plate for the sweepers and attachments for carrier vehicles such as tractors, wheel loaders and forklift trucks