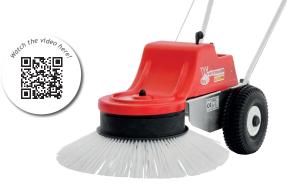

## WR 650 Battery

#### very easy handling

- reaches into every corner, perfect sweeping of bumps due to the brush angle
- removes large and long-fibered dirt
- nearly silent operation

- operable for everyone and ready for immediate use
- perfect for narrow passages
- removes almost any dirt
- quiet and powerful working process, ideal for indoor cleaning
- integrated charger