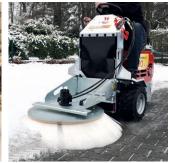

## WR 650 Battery

## WR 870 Battery | WR 870 Battery PRO

## WR 870 Honda | WR 870 Honda PRO

#### very easy handling

- reaches into every corner, perfect sweeping of bumps due to the brush angle
- removes large and long-fibered dirt
- nearly silent operation

- operable for everyone and ready for immediate use
- perfect for narrow passages
- removes almost any dirt
- quiet and powerful working process, ideal for indoor cleaning
- integrated charger