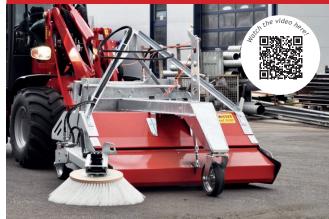

**ONE MACHINE - FIFTEEN ATTACHMENT POSSIBILITIES!** 

CM2 Pro

- for front or rear mounting, can be mounted on various carrier vehicles without tools
- various adapter plates available to fit existing carrier vehicles

#### Attachments for various carrier vehicles

• for farmyards and large barns

• we have the suitable mounting plate for the sweepers and attachments for carrier vehicles such as tractors, wheel loaders and forklift trucks

... and other galvanised adapter plates.