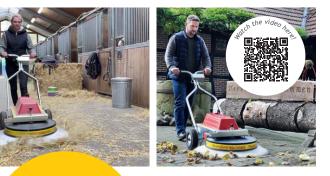

## WR 650 Battery

## WR 870 Battery | WR 870 Battery PRO

## WR 870 Honda | WR 870 Honda PRO

#### very easy handling

- reaches into every corner, perfect sweeping of bumps due to the brush angle
- removes large and long-fibered dirt
- nearly silent operation

- operable for everyone and ready for immediate use
- perfect for narrow passages
- removes almost any dirt
- quiet and powerful working process, ideal for indoor cleaning
- integrated charger