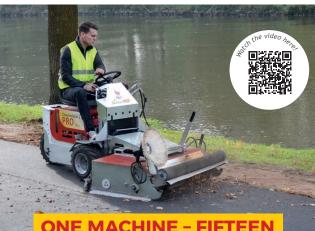

**ONE MACHINE - FIFTEEN ATTACHMENT POSSIBILITIES!** 

CM2 Pro

- for front or rear mounting, can be mounted on various carrier vehicles without tools
- various adapter plates available to fit existing carrier vehicles