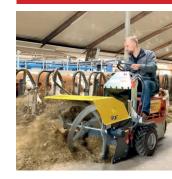

## The perfect barn hygiene

hand-operated scraper or feed shield

• quiet and emission-free work for frightened animals

BARN CLEANING BECOMES

WS 800 Vario with scraper

and a set of the set of the set of the

AN EASY WALK!

with electric drive (with hand gas)

Tool-free quickchange system

• extremely easy to use