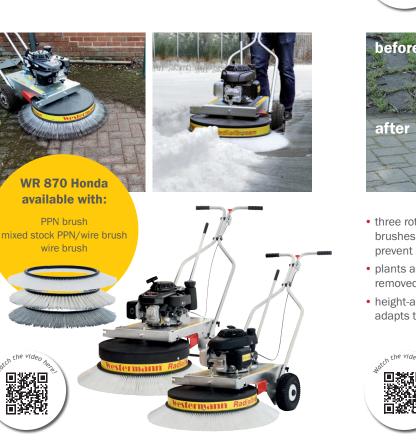

## WR 870 Honda | WR 870 Honda PRO

The difference between the WR 870 and WR 870 **PRO version** is the height of the brush cup. The higher the brush cup, the more dirt can be moved.

- equipped with high quality Honda engine for constant power
- angled surfaces are swept out quickly
- sweeps away large-volume debris in no time
- also suitable for moving heavy feed masses in agriculture
- regular sweeping with the wire brush produces very convincing results in the environmental friendly moss control

#### **Available special equipment:**

- industrial engine Honda GXV 160 OHV
- our WR 870 Honda Special with double bristles and nursing tires for wider wheel support is perfect for sports facilities, tennis courts, sweeping off planting foils, artificial turf and other sensitive surfaces