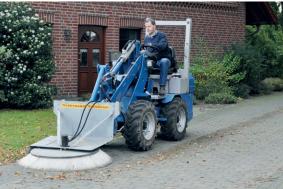

## Ingenious Ride-on technology

- Ride-ons are available as petrol or electric vehicles
- very powerful, manoeuvrable work
- multifunctional use due to a multitude of available attachments
- quick, tool-free change of the attachment machines
- suitable for private, municipal and agricultural cleaning applications

#### Attachments for various carrier vehicles

• for farmyards and large barns

• we have the suitable mounting plate for the sweepers and attachments for carrier vehicles such as tractors, wheel loaders and forklift trucks