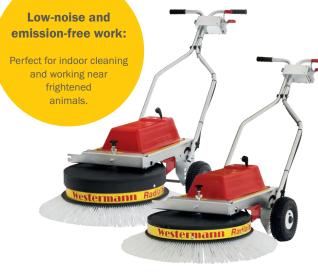

## WR 650 Battery

## WR 870 Battery | WR 870 Battery PRO

## WR 870 Honda | WR 870 Honda PRO

#### very easy handling

- reaches into every corner, perfect sweeping of bumps due to the brush angle
- removes large and long-fibered dirt
- nearly silent operation

- operable for everyone and ready for immediate use
- perfect for narrow passages
- removes almost any dirt
- quiet and powerful working process, ideal for indoor cleaning
- integrated charger