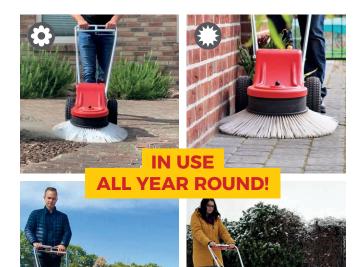

#### very easy handling

- reaches into every corner, perfect sweeping of bumps due to the brush angle
- removes large and long-fibered dirt
- nearly silent operation

- operable for everyone and ready for immediate use
- perfect for narrow passages
- removes almost any dirt
- quiet and powerful working process, ideal for indoor cleaning
- integrated charger